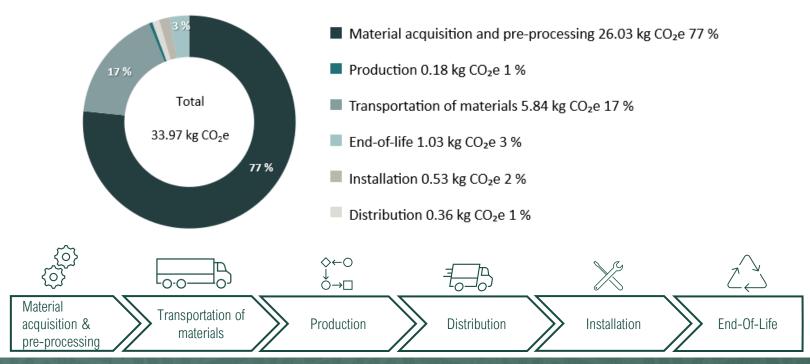

## CARBON FOOTPRINT REPORT

ONE-TDL34
Total lifecycle emissions
33,97 kg CO<sub>2</sub>e / product

100% climate reduced stainless steel sink\*

## Emission sources of product lifecycle

\*Stala has achieved the South Pole Funding Climate Action label for ONE stainless steel sink product family. We partnered with global climate company South Pole to validate our greenhouse gas emissions, set reduction targets and finance climate action, proportional to the carbon footprint of our ONE product family. Full details of Stala's achievement can be found on the label landing page by scanning the QR code.